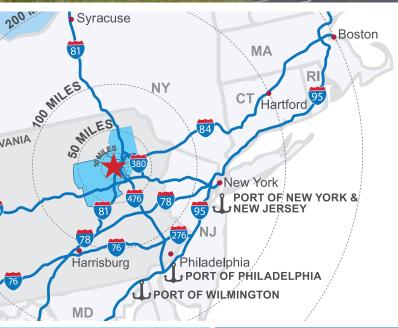

## **DIRECTIONS TO CENTERPOINT EAST:**

**Traveling North on I-81** - Take Exit 175 (Pittston/Route 315 North). Once off exit ramp, make first right just before the light at the car dealership. Follow road under I-476 overpass. Proceed straight into park.

**Traveling South on I-81** - Take Exit 175A (Pittston/Route 315 South). Follow Rt. 315 south 1/2 mile to first light. Turn left and follow road under I-476 overpass. Proceed straight into park.

**Traveling on I-476 (PA Turnpike)** - Take Exit 115 (Wyoming Valley). Follow Rt. 315 south 1/2 mile to first light. Turn left and follow road under I-476 overpass. Proceed straight into park.