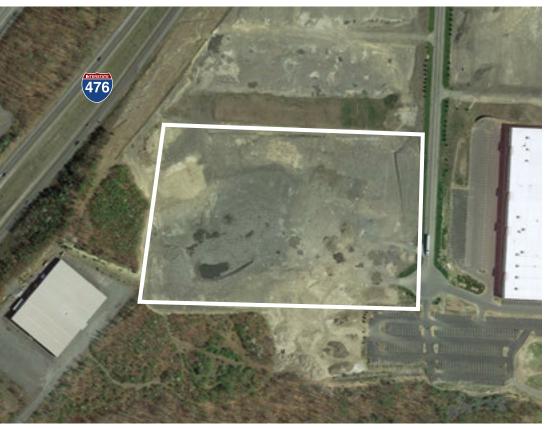

## **High-Profile ReadyToGo!™ Site**

AVAILABLE FOR LEASE IN NORTHEASTERN PENNSYLVANIA

259,200 SF

**BUILDING ON 18.73 ACRES** 

500-548 KEYSTONE AVE. (PARCEL 6)

CENTERPOINT COMMERCE & TRADE PARK EAST, JENKINS TOWNSHIP, PA EXIT 175 OF 1-81