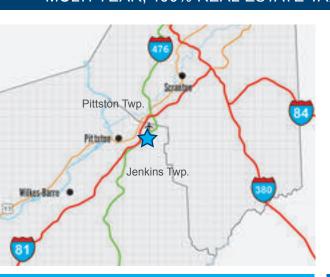

## **DIRECTIONS TO CENTERPOINT COMMERCE & TRADE PARK EAST:**

**Traveling North on I-81 -** Take Exit 175 (Pittston/Route 315 North). Once off exit ramp, make first right just before the light at the car dealership. Follow road under I-476 overpass. Proceed straight into park.

**Traveling South on I-81** - Take Exit 175A (Pittston/Route 315 South). Follow Rt. 315 south 1/2 mile to first light. Turn left and follow road under I-476 overpass. Proceed straight into park.

**Traveling on I-476 (PA Turnpike)** - Take Exit 115 (Wyoming Valley). Follow Rt. 315 south 1/2 mile to first light. Turn left and follow road under I-476 overpass. Proceed straight into park.