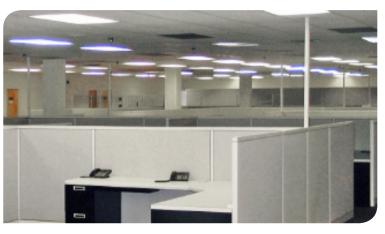

#### **PROPERTY SPECIFICATIONS**

**Building:** Built in 1991 on approximately 6 acres, this building totals 53,040 square feet, which includes a 41,790 square foot first floor (275' x 150') and an 11,250 square foot mezzanine (150' x 75'). Approximately 44,680 square feet is office space while approximately 8,360 square feet is high-ceiling warehouse space. The first floor space includes an approximately 3,775 square foot break room. There is a centrally-located computer room with raised panel flooring.

**Lighting:** 2' x 4' fluorescent fixtures in the office and 400-watt metal halide fixtures in the warehouse.