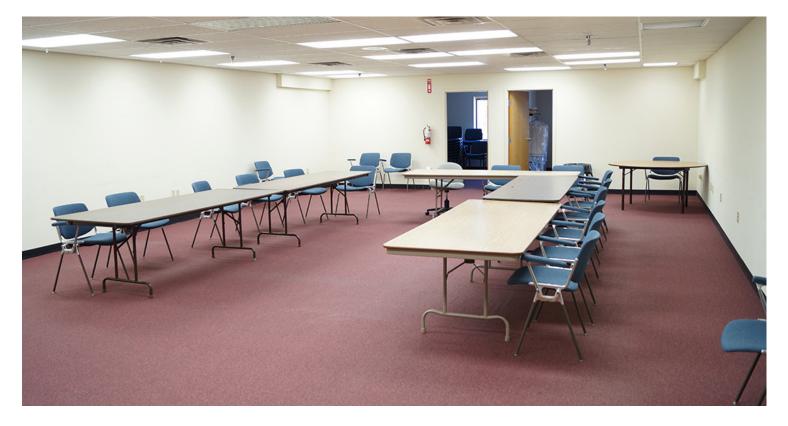

#### **PROPERTY SPECIFICATIONS**

**Building:** Built in 1991 on approximately 6 acres, this building totals 53,040 square feet, which includes a 41,790 square foot first floor (275' x 150') and an 11,250 square foot mezzanine (150' x 75'). Approximately 44,680 square feet is office space while approximately 8,360 square feet is high-ceiling warehouse space. The first floor space includes an approximately 3,775 square foot break room. There is a centrally-located computer room with raised panel flooring.

#### Parking

Paved, well-lit lot features 238 spaces with room for expansion.