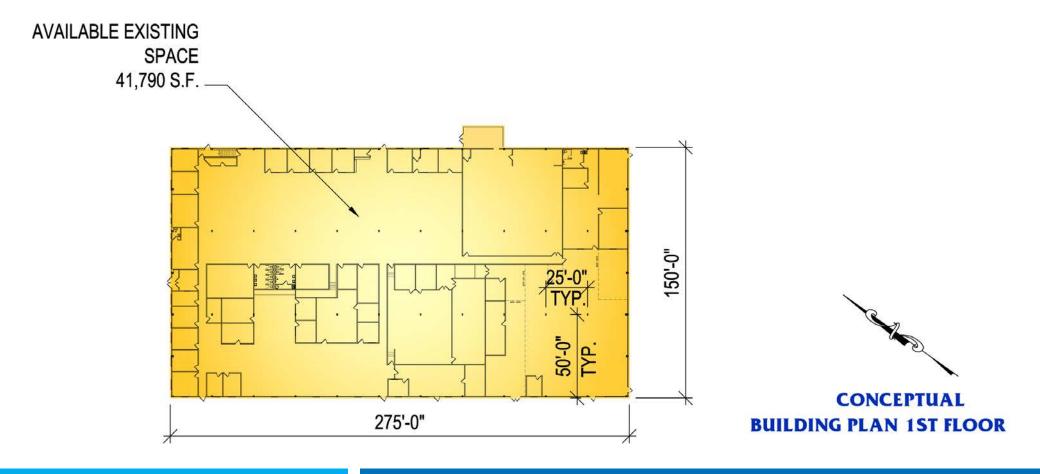

#### **PROPERTY SPECIFICATIONS**

**Building:** Built in 1991 on approximately 6 acres, this building totals 53,040 square feet, which includes a 41,790 square foot first floor (275' x 150') and an 11,250 square foot mezzanine (150' x 75'). Approximately 44,680 square feet is office space while approximately 8,360 square feet is high-ceiling warehouse space. The first floor space includes an approximately 3,775 square foot break room. There is a centrally-located computer room with raised panel flooring.

#### Column Spacing: 25' x 50'

- Floor: 11,250 SF mezzanine 4" reinforced concrete
  - 11,250 SF area below mezzanine 4" reinforced concrete
  - Remaining building area 6" reinforced concrete

**Fire Protection System:** 100% sprinkler coverage with an ordinary hazard Class III Commodity system.

#### **FIRST FLOOR PLAN**

PARCEL #8B FIRST FLOOR EXISTING 53,040 S.F. BUILDING