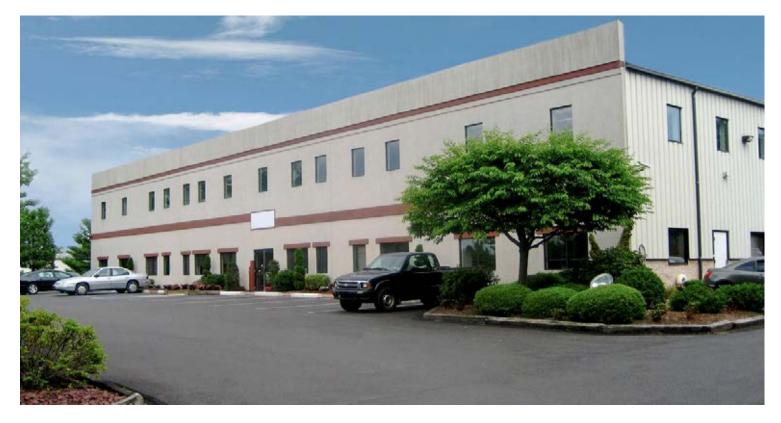

**Telecommunications:** Copper and fiber lines serve the building. Multiple telecom providers serve the park.

**Building Walls:** Exterior front wall features a Dryvit exterior insulation finish system. Side walls are Butler Shadowrib insulated metal panels and split-face CMU block to a height of 4'.