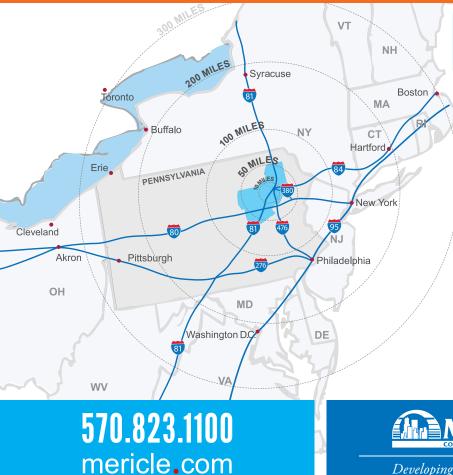

#### MILES TO KEY CITIES FROM Hanover industrial estates

| Wilkes-Barre       | 5   |
|--------------------|-----|
| Scranton           | 24  |
| Hazleton           | 27  |
| Delaware Water Gap | 58  |
| Binghamton         | 84  |
| Allentown          | 85  |
| Morristown, NJ     | 97  |
| Harrisburg         | 105 |
| Philadelphia       | 119 |
| Port of Newark     | 128 |
| Syracuse           | 162 |
| Baltimore          | 182 |
| Washington D.C.    | 225 |
| Pittsburgh         | 260 |
| Boston             | 317 |
| Cleveland          | 355 |