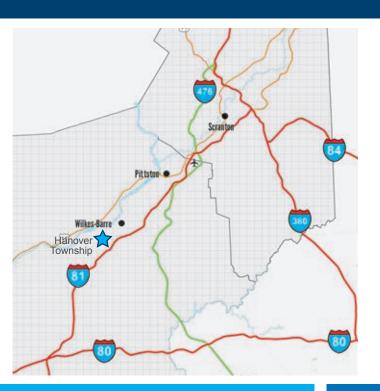

#### MILES TO KEY CITIES FROM Hanover industrial estates

| Wilkes-Barre       | 5   |
|--------------------|-----|
| Scranton           | 24  |
| Hazleton           | 27  |
| Delaware Water Gap | 58  |
| Binghamton         | 84  |
| Allentown          | 85  |
| Morristown, NJ     | 97  |
| Harrisburg         | 105 |
| Philadelphia       | 119 |
| Port of Newark     | 128 |
| Syracuse           | 162 |
| Baltimore          | 182 |
| Washington D.C.    | 225 |
| Pittsburgh         | 260 |
| Boston             | 317 |
| Cleveland          | 355 |