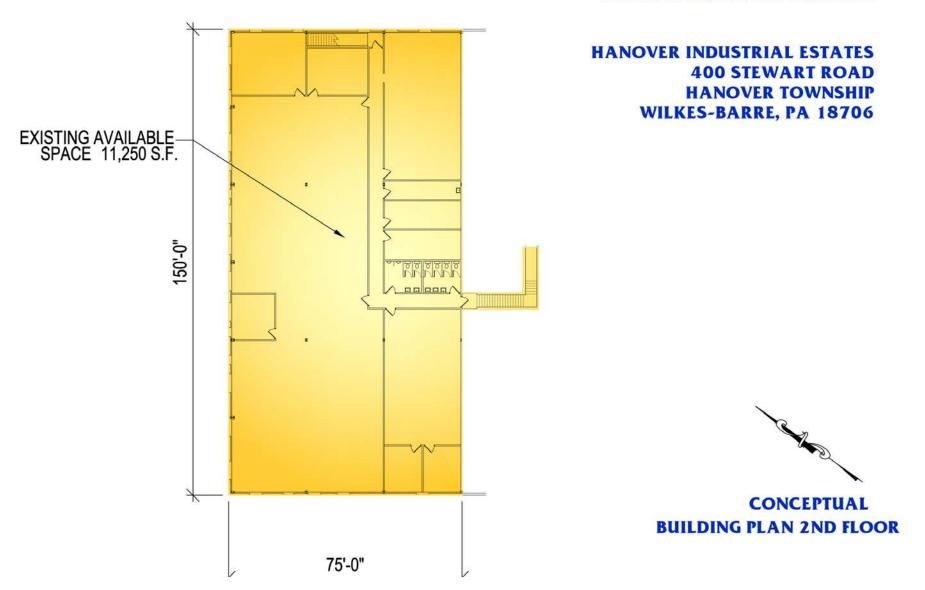

#### **PROPERTY SPECIFICATIONS**

**Building:** Built in 1991 on approximately 6 acres, this building totals 53,040 square feet, which includes a 41,790 square foot first floor (275' x 150') and an 11,250 square foot mezzanine (150' x 75'). Approximately 44,680 square feet is office space while approximately 8,360 square feet is high-ceiling warehouse space. The first floor space includes an approximately 3,775 square foot break room. There is a centrally-located computer room with raised panel flooring.

#### **SECOND FLOOR PLAN**

PARCEL #8B SECOND FLOOR EXISTING 53,040 S.F. BUILDING

570.823.1100 mericle.com

East Mountain Corporate Center 100 Baltimore Drive Wilkes-Barre, PA 18702