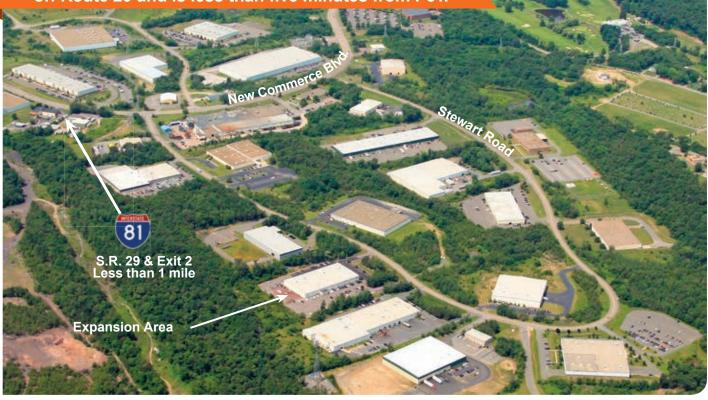

En

East Mountain Corporate Center 100 Baltimore Drive Wilkes-Barre, PA 18702

Hanover Industrial Estates is located immediately off Route 29 and is less than five minutes from I-81.