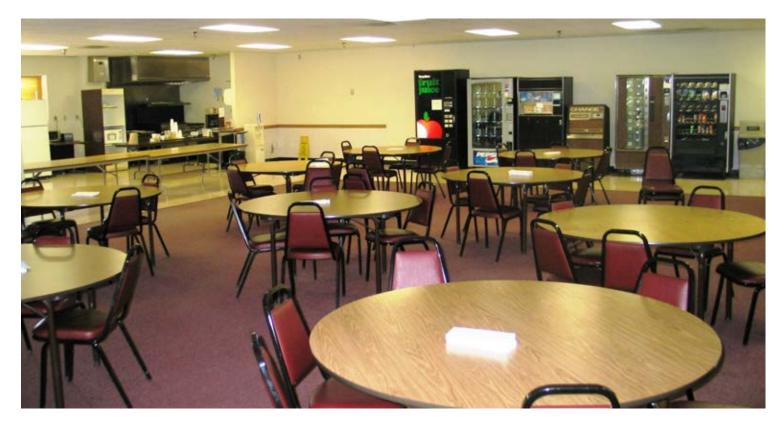

#### **PROPERTY SPECIFICATIONS**

**Building:** Built in 1991 on approximately 6 acres, this building totals 53,040 square feet, which includes a 41,790 square foot first floor (275' x 150') and an 11,250 square foot mezzanine (150' x 75'). Approximately 44,680 square feet is office space while approximately 8,360 square feet is high-ceiling warehouse space. The first floor space includes an approximately 3,775 square foot break room. There is a centrally-located computer room with raised panel flooring.