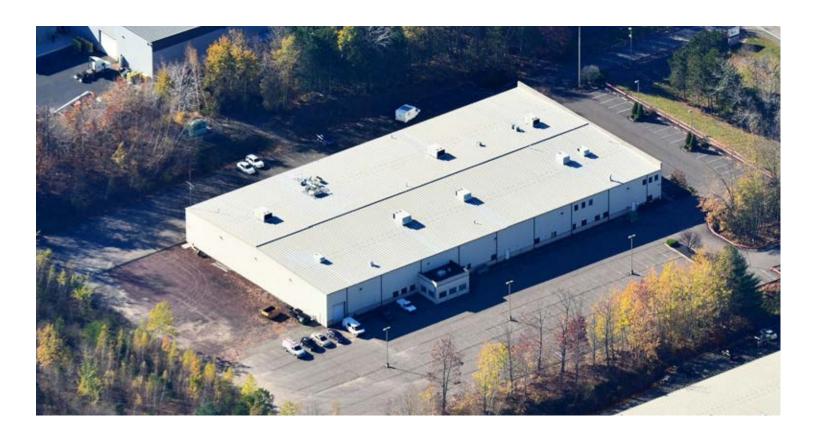

# 53,040 SF

#### **PROPERTY SPECIFICATIONS**

**Building:** Built in 1991 on approximately 6 acres, this building totals 53,040 square feet, which includes a 41,790 square foot first floor (275' x 150') and an 11,250 square foot mezzanine (150' x 75'). Approximately 44,680 square feet is office space while approximately 8,360 square feet is high-ceiling warehouse space. The first floor space includes an approximately 3,775 square foot break room. There is a centrally-located computer room with raised panel flooring.