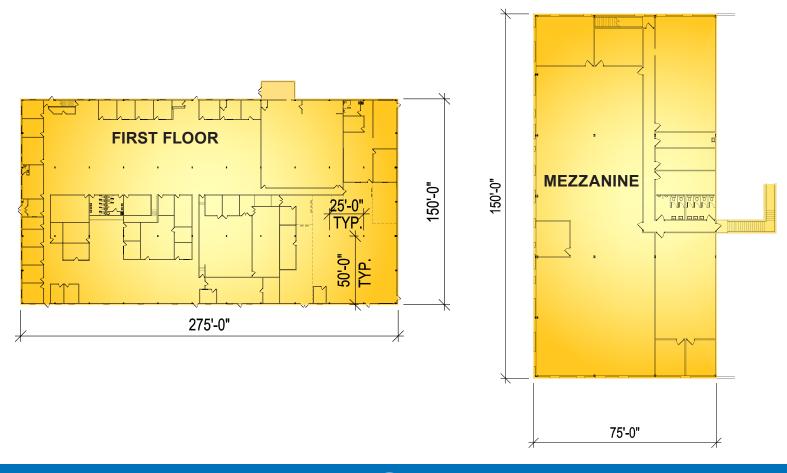

#### **PROPERTY SPECIFICATIONS**

**Building:** Built in 1991 on approximately 6 acres, this building totals 53,040 square feet, which includes a 41,790 square foot first floor (275' x 150') and an 11,250 square foot mezzanine (150' x 75'). Approximately 44,680 square feet is office space while approximately 8,360 square feet is high-ceiling warehouse space. The first floor space includes an approximately 3,775 square foot break room. There is a centrally-located computer room with raised panel flooring.

#### Column Spacing: 25' x 50'

- Floor: 11,250 SF mezzanine 4" reinforced concrete
  - 11,250 SF area below mezzanine 4" reinforced concrete
  - Remaining building area 6" reinforced concrete

**Fire Protection System:** 100% sprinkler coverage with an ordinary hazard Class III Commodity system.

#### **FIRST FLOOR PLAN**

PARCEL #8B FIRST FLOOR EXISTING 53,040 S.F. BUILDING

#### **SECOND FLOOR PLAN**

PARCEL #8B SECOND FLOOR EXISTING 53,040 S.F. BUILDING

570.823.1100 mericle.com

East Mountain Corporate Center 100 Baltimore Drive Wilkes-Barre, PA 18702