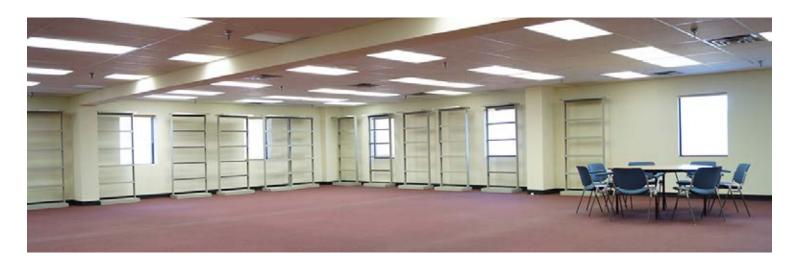

#### **PROPERTY SPECIFICATIONS**

**Building:** Built in 1991 on approximately 6 acres, this building totals 53,040 square feet, which includes a 41,790 square foot first floor (275' x 150') and an 11,250 square foot mezzanine (150' x 75'). Approximately 44,680 square feet is office space while approximately 8,360 square feet is high-ceiling warehouse space. The first floor space includes an approximately 3,775 square foot break room. There is a centrally-located computer room with raised panel flooring.