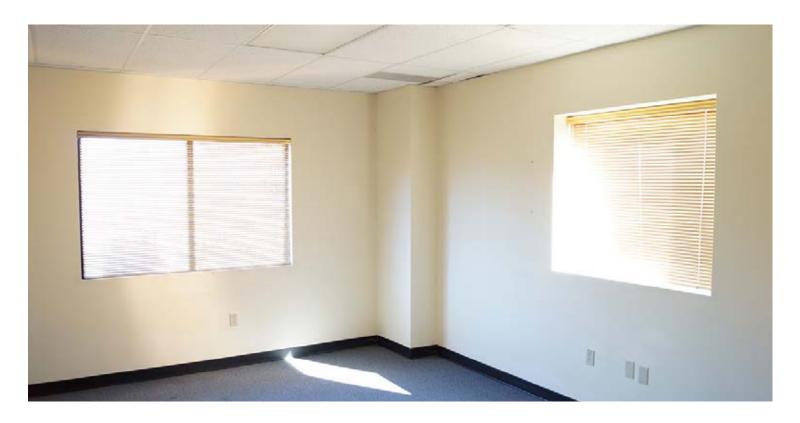

#### **MODERN OFFICE AND LIGHT INDUSTRIAL SPACE**

#### **PROPERTY SPECIFICATIONS**

**Building:** Built in 1991 on approximately 6 acres, this building totals 53,040 square feet, which includes a 41,790 square foot first floor (275' x 150') and an 11,250 square foot mezzanine (150' x 75'). Approximately 44,680 square feet is office space while approximately 8,360 square feet is high-ceiling warehouse space. The first floor space includes an approximately 3,775 square foot break room. There is a centrally-located computer room with raised panel flooring.