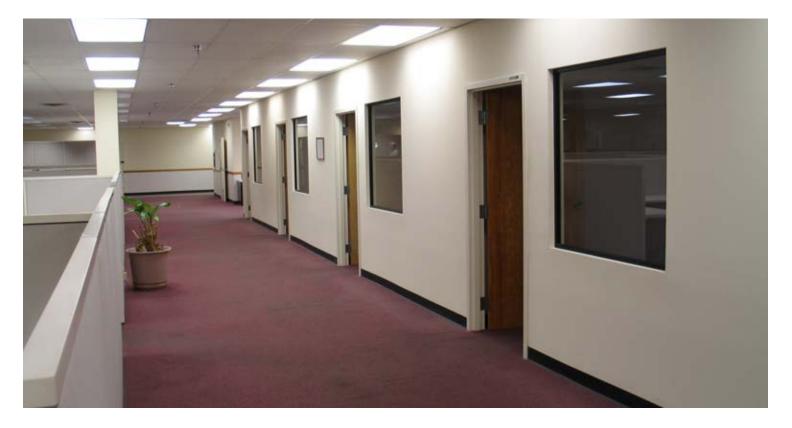

#### **MODERN OFFICE AND LIGHT INDUSTRIAL SPACE**

#### **PROPERTY SPECIFICATIONS**

**Building:** Built in 1991 on approximately 6 acres, this building totals 53,040 square feet, which includes a 41,790 square foot first floor (275' x 150') and an 11,250 square foot mezzanine (150' x 75'). Approximately 44,680 square feet is office space while approximately 8,360 square feet is high-ceiling warehouse space. The first floor space includes an approximately 3,775 square foot break room. There is a centrally-located computer room with raised panel flooring.