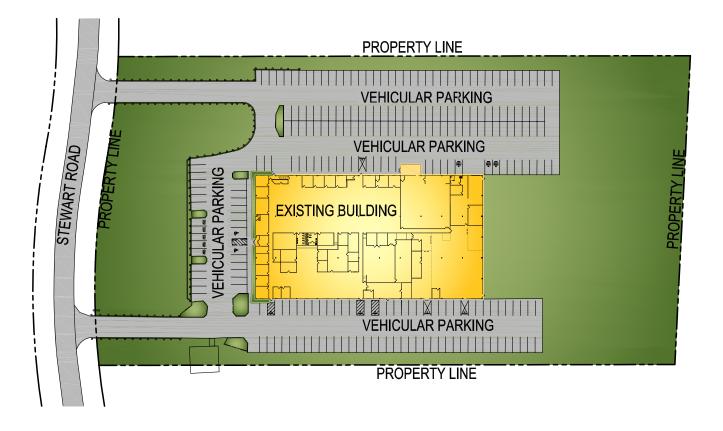

#### Parking

Paved, well-lit lot features 238 spaces with room for expansion.

### 570.823.1100 mericle.com

East Mountain Corporate Center 100 Baltimore Drive Wilkes-Barre, PA 18702

East Mountain Corporate Center 100 Baltimore Drive Wilkes-Barre, PA 18702

PARCEL #88 FIRST FLOOR EXISTING 53,040 S.F. BUILDING

#### **FIRST FLOOR PLAN**

PARCEL #8B FIRST FLOOR EXISTING 53,040 S.F. BUILDING