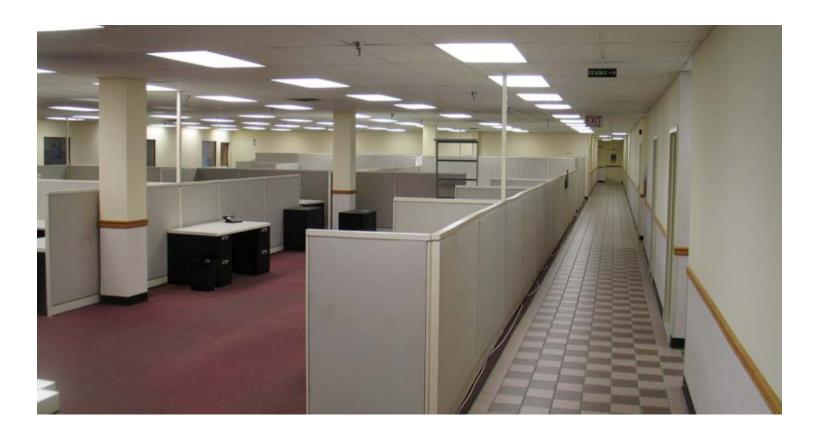

#### **MODERN OFFICE AND LIGHT INDUSTRIAL SPACE**

#### **PROPERTY SPECIFICATIONS**

**Building:** Built in 1991 on approximately 6 acres, this building totals 53,040 square feet, which includes a 41,790 square foot first floor (275' x 150') and an 11,250 square foot mezzanine (150' x 75'). Approximately 44,680 square feet is office space while approximately 8,360 square feet is high-ceiling warehouse space. The first floor space includes an approximately 3,775 square foot break room. There is a centrally-located computer room with raised panel flooring.