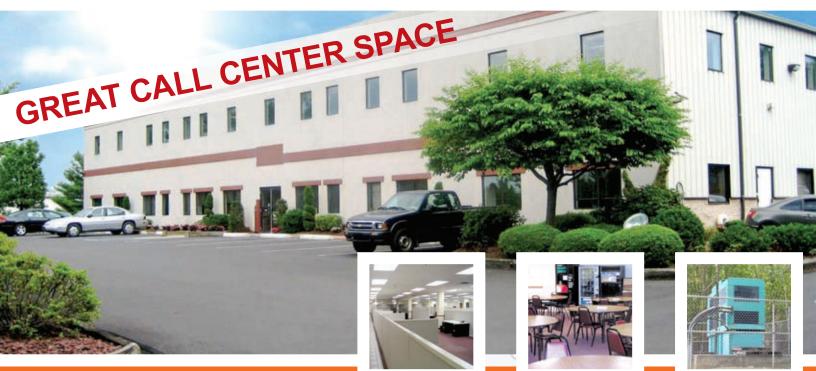

#### **MODERN OFFICE AND LIGHT INDUSTRIAL SPACE**

#### **PROPERTY SPECIFICATIONS**

**Building:** Built in 1991 on approximately 6 acres, this building totals 53,040 square feet, which includes a 41,790 square foot first floor (275' x 150') and an 11,250 square foot mezzanine (150' x 75'). Approximately 44,680 square feet is office space while approximately 8,360 square feet is high-ceiling warehouse space. The first floor space includes an approximately 3,775 square foot break room. There is a centrally-located computer room with raised panel flooring.