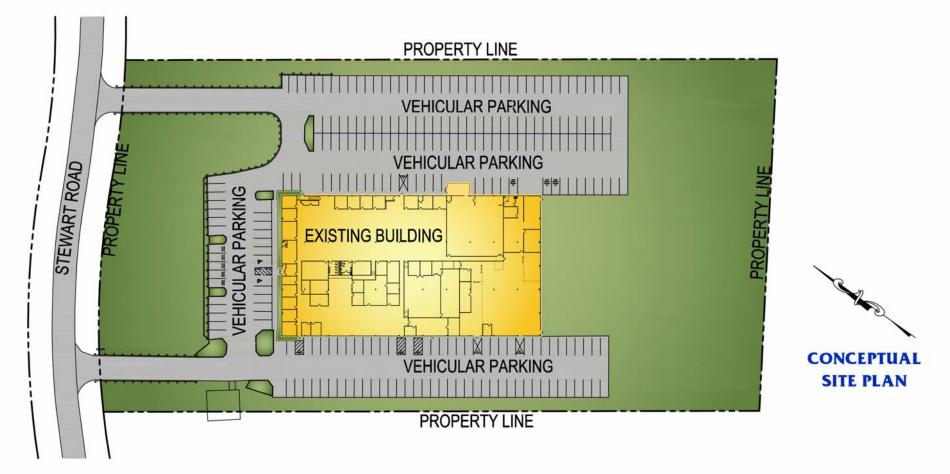

#### Parking

Paved, well-lit lot features 238 spaces with room for expansion.

En

East Mountain Corporate Center 100 Baltimore Drive Wilkes-Barre, PA 18702

Hanover Industrial Estates is located immediately off Route 29 and is less than five minutes from I-81.