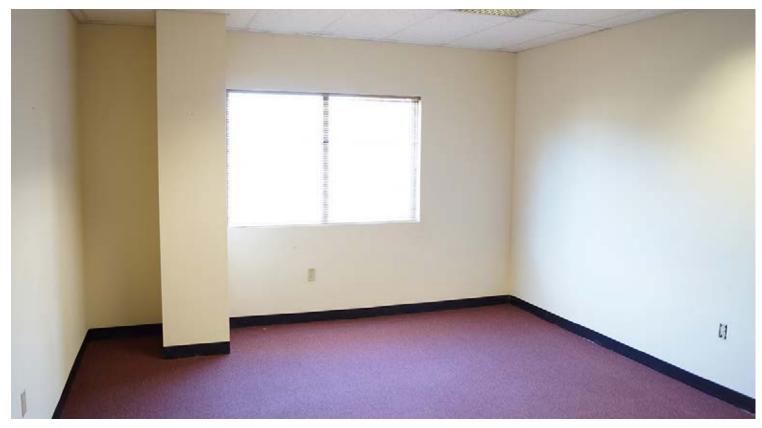

#### **MODERN OFFICE AND LIGHT INDUSTRIAL SPACE**

#### **PROPERTY SPECIFICATIONS**

**Building:** Built in 1991 on approximately 6 acres, this building totals 53,040 square feet, which includes a 41,790 square foot first floor (275' x 150') and an 11,250 square foot mezzanine (150' x 75'). Approximately 44,680 square feet is office space while approximately 8,360 square feet is high-ceiling warehouse space. The first floor space includes an approximately 3,775 square foot break room. There is a centrally-located computer room with raised panel flooring.