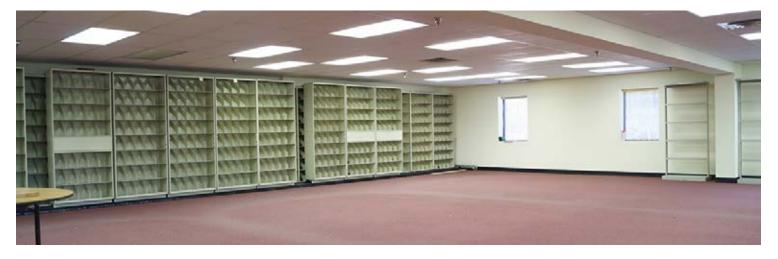

#### **PROPERTY SPECIFICATIONS**

**Building:** Built in 1991 on approximately 6 acres, this building totals 53,040 square feet, which includes a 41,790 square foot first floor (275' x 150') and an 11,250 square foot mezzanine (150' x 75'). Approximately 44,680 square feet is office space while approximately 8,360 square feet is high-ceiling warehouse space. The first floor space includes an approximately 3,775 square foot break room. There is a centrally-located computer room with raised panel flooring.